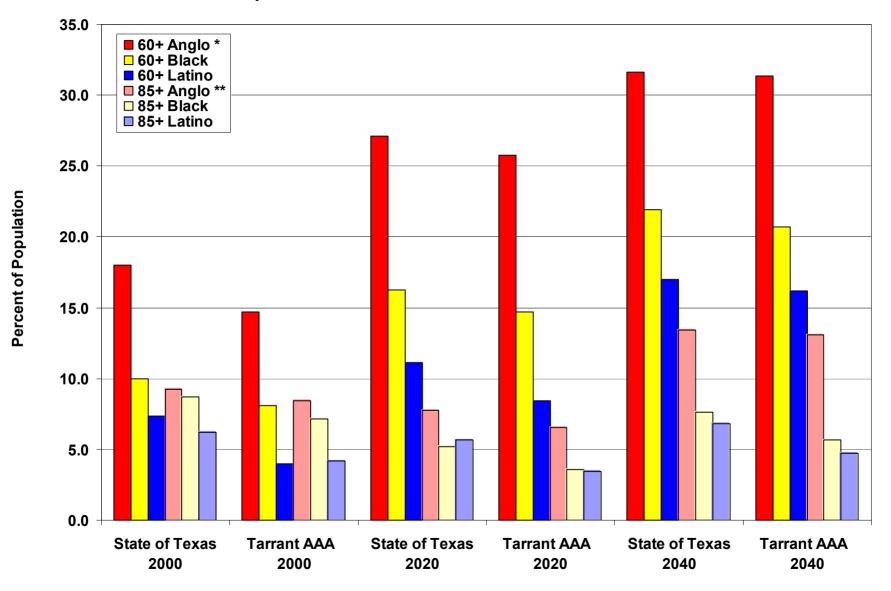

#### Current & Projected Elderly Population

- Figure 4 illustrates current and projected elderly percent of population
- Figure 5a illustrates the ethnic shift that will occur in the elderly population by 2040
- Figure 5b illustrates the increase of elderly within each ethnic population by 2040
- Figure 6 illustrates the current and projected sex ratio among the elderly
- Figure 7 illustrates the current and projected proportion of the population that will be elderly for each ethnic group by 2040

<sup>\*\*</sup> Example: Of all residents over 85 years in Tarrant AAA in 2000, 86.9% are non-Hispanic White. (white 85+ / total 85+)\*100 = 86.9%

Figure 5b. Current and Projected Percent of the Population within each Ethnic Group that are 60+ and Percent of those 60+ that are 85 and Older

<sup>\*</sup> Example: Of the total non-Hispanic Whites living in Tarrant AAA in 2000, 14.7% are over the age of 60 years.

<sup>\*\*</sup> Example: Of the total non-Hispanic Whites 60+ in Tarrant AAA in 2000, 8.4% are 85+. (white 85+ / white 60+)\*100 = 8.4%.