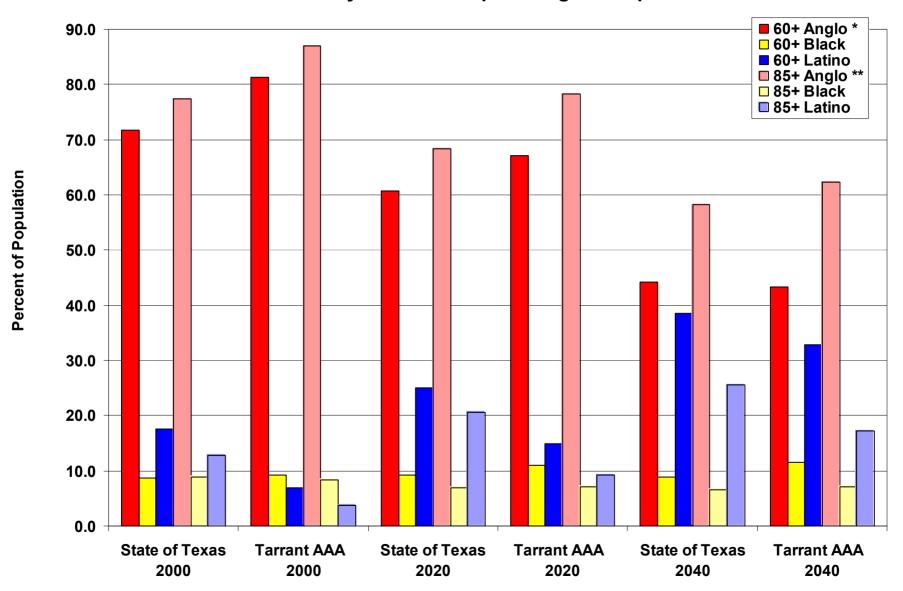

#### Current & Projected Elderly Population

- Figure 4 illustrates current and projected elderly percent of population
- Figure 5a illustrates the ethnic shift that will occur in the elderly population by 2040
- Figure 5b illustrates the increase of elderly within each ethnic population by 2040
- Figure 6 illustrates the current and projected sex ratio among the elderly
- Figure 7 illustrates the current and projected proportion of the population that will be elderly for each ethnic group by 2040

Figure 4. Current and Projected Percent of Population that will be Elderly

Figure 5a. Current and Projected Percent of the Elderly by Ethnic Group and Age Group

<sup>\*</sup> Example: Of the total elderly (60+) in Tarrant AAA in 2000, 81.3% are non-Hispanic White. (white elderly / total elderly)\*100 = 81.3%

<sup>\*\*</sup> Example: Of all residents over 85 years in Tarrant AAA in 2000, 86.9% are non-Hispanic White. (white 85+ / total 85+)\*100 = 86.9%

Figure 5b. Current and Projected Percent of the Population within each Ethnic Group that are 60+ and Percent of those 60+ that are 85 and Older