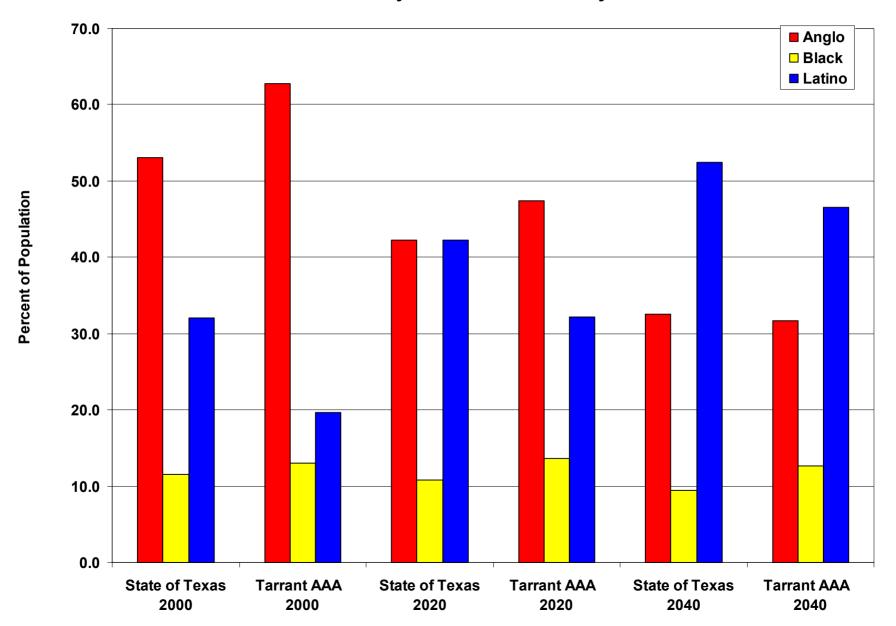

#### **Ethnic Diversity**

- Tarrant AAA has a higher percent of non-Hispanic White residents than Texas, 62.8% vs. 53.1%
- 19.7% of Tarrant AAA residents are Hispanic vs.
   32% of Texas residents
- 13.0% of Tarrant residents are African American vs.
   11.6% of Texas residents
- Figure 3 illustrates the projected decrease in non-Hispanic Whites and the corresponding increase in Hispanics through 2040

Figure 3. Texas and Tarrant AAA Current and Projected Ethnic Diversity