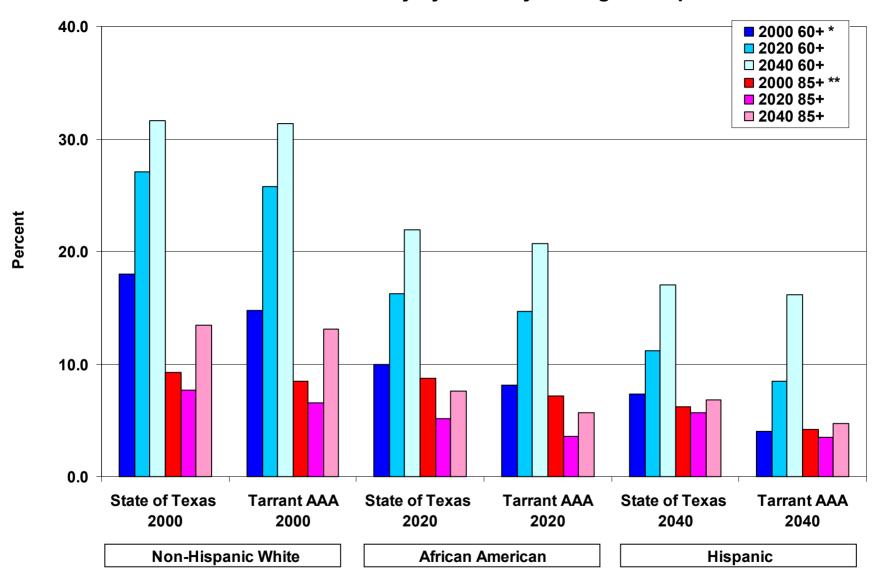

#### Current & Projected Elderly Population

- Figure 4 illustrates current and projected elderly percent of population
- Figure 5a illustrates the ethnic shift that will occur in the elderly population by 2040
- Figure 5b illustrates the increase of elderly within each ethnic population by 2040
- Figure 6 illustrates the current and projected sex ratio among the elderly
- Figure 7 illustrates the current and projected proportion of the population that will be elderly for each ethnic group by 2040

<sup>\*\*</sup> Example: Of all residents over 85 years in Tarrant AAA in 2000, 86.9% are non-Hispanic White. (white 85+ / total 85+)\*100 = 86.9%

Figure 5b. Current and Projected Percent of the Population within each Ethnic Group that are 60+ and Percent of those 60+ that are 85 and Older

<sup>\*</sup> Example: Of the total non-Hispanic Whites living in Tarrant AAA in 2000, 14.7% are over the age of 60 years.

<sup>\*\*</sup> Example: Of the total non-Hispanic Whites 60+ in Tarrant AAA in 2000, 8.4% are 85+. (white 85+ / white 60+)\*100 = 8.4%.