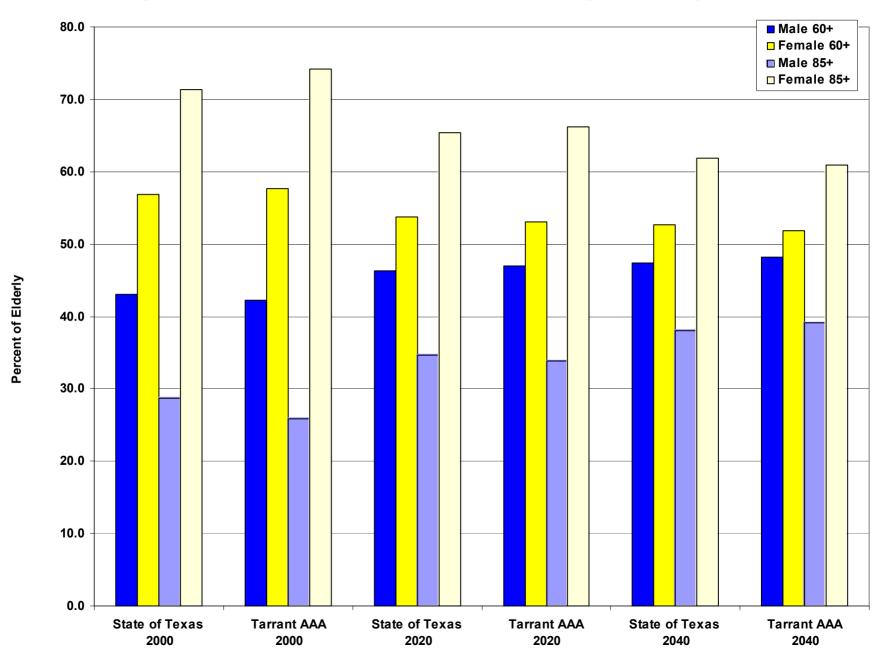

Figure 6. Differences in Sex Distribution Among the Elderly Population

Figure 7. Texas and Tarrant AAA Current and Projected Percent Elderly by Ethnicity and Age Group

<sup>\*</sup> Example: Of the total non-Hispanic Whites living in Tarrant AAA in 2000, 14.7% are over the age of 60 years.