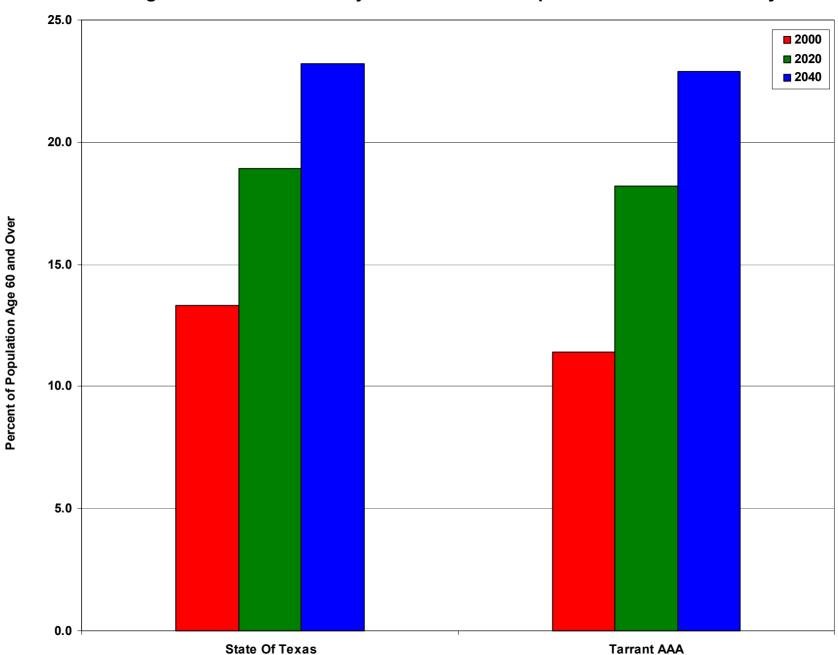

#### Current & Projected Elderly Population

- Figure 4 illustrates current and projected elderly percent of population
- Figure 5a illustrates the ethnic shift that will occur in the elderly population by 2040
- Figure 5b illustrates the increase of elderly within each ethnic population by 2040
- Figure 6 illustrates the current and projected sex ratio among the elderly
- Figure 7 illustrates the current and projected proportion of the population that will be elderly for each ethnic group by 2040

Figure 4. Current and Projected Percent of Population that will be Elderly

Figure 5a. Current and Projected Percent of the Elderly by Ethnic Group and Age Group

<sup>\*</sup> Example: Of the total elderly (60+) in Tarrant AAA in 2000, 81.3% are non-Hispanic White. (white elderly / total elderly)\*100 = 81.3%