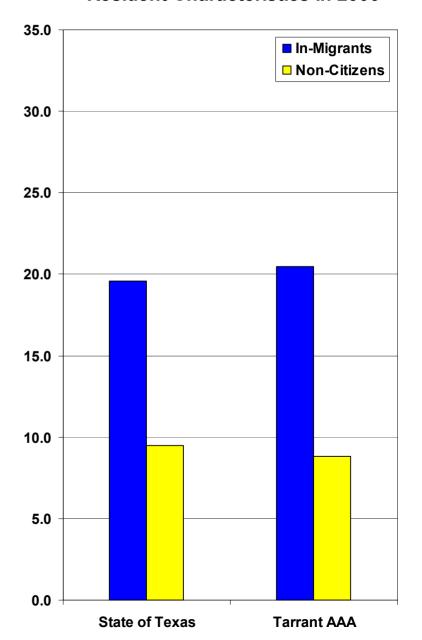

#### Residency Status of Population

In-migration rate for the Tarrant AAA is 20.5% vs. 19.6% for Texas

 Non-citizen rate for Tarrant AAA residents is 8.8% vs. 9.5% for Texas

Figure 1: Texas and Tarrant AAA Language Diversity in 2000